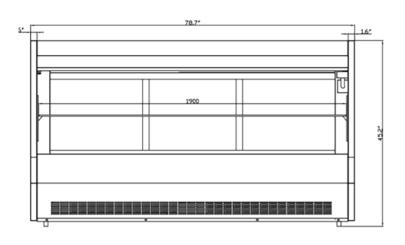

## Warranty:

- Two year parts and labour;
  Five years on compressor
- Specifications subject to change without notice

| Model     | Doors | Shelves _ | Cabinet Dimensions<br>(inches)<br>(mm) |               |              | Capacity<br>(L) | НР  | Voltage | Amps | Net<br>Weight<br>(KG) | NEMA Config. |
|-----------|-------|-----------|----------------------------------------|---------------|--------------|-----------------|-----|---------|------|-----------------------|--------------|
|           |       |           | L                                      | D             | Н            | — (Cu Ft.)      |     |         |      | (LBS)                 |              |
| CDC-2000S | 2     | 1         | 78.7<br>1999                           | 32.5<br>825.5 | 45.2<br>1148 | 903<br>32       | 1/2 | 110/60  | 6    | 630<br>286            | 5-15P        |