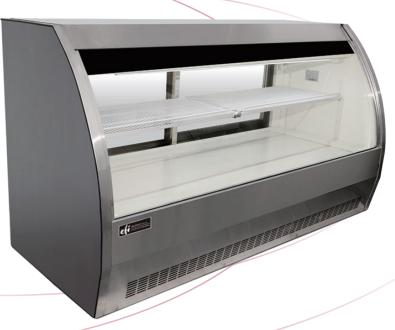

## Refrigerated Deli Cases - Curved Glass

CDC-2000S

**CDC-2000S** 

**Features** 

## Features:

- CABINET CONSTRUCTION
  - ° Exterior stainless steel
  - Interior attractive, aluminum liner with stainless steel floor
- Rounded corner design inside of the cabinet makes it easy to clean the inside storage room
- Standard door features: double pane, curved tempered frontal glass
- Refrigeration system: gravity coil
- R290 refrigeration system provides high humidty

- environment for exceptional preservation of meats and deli products.
- Refrigeration system holds 32°F to 43°F (0°C to 6°C).
- Electronic control system: adjustable temperature set point and defrost frequency
- Error codes to diagnose service issues
- Adjustable, heavy duty PVC coated shelves
- Standard heavy-duty casters
- Easily accessible condenser coil for cleaning, and easy service access

LED illumination