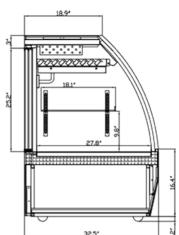

## Warranty:

- Two year parts and labour;
  Five years on compressor
- Specifications subject to change without notice

| Model     | Doors | Shelves _ | Cabinet Dimensions<br>(inches)<br>(mm) |               |              | Capacity<br>(L) | НР  | Voltage | Amps | Net<br>Weight<br>(KG) | NEMA Config. |
|-----------|-------|-----------|----------------------------------------|---------------|--------------|-----------------|-----|---------|------|-----------------------|--------------|
|           |       |           | L                                      | D             | Н            | — (Cu Ft.)      |     |         |      | (LBS)                 |              |
| CDC-2000S | 2     | 1         | 78.7<br>1999                           | 32.5<br>825.5 | 45.2<br>1148 | 903<br>32       | 1/2 | 110/60  | 6    | 630<br>286            | 5-15P        |