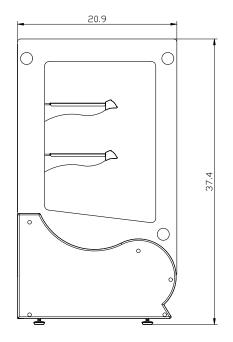

## **SPECIFICATIONS**

| Capacity (Cu. ft)                                                                  | 9                                                                                                      |
|------------------------------------------------------------------------------------|--------------------------------------------------------------------------------------------------------|
| Capacity (Liters)                                                                  | 255 L                                                                                                  |
| Exterior Dimensions (in)                                                           | 47 <sup>3</sup> / <sub>4</sub> " × 20 <sup>3</sup> / <sub>4</sub> " × 37 <sup>3</sup> / <sub>4</sub> " |
| Interior Dimensions (in)                                                           | 43 <sup>1</sup> / <sub>2</sub> " × 16 <sup>1</sup> / <sub>4</sub> " × 22"                              |
| Package Dimensions (in)                                                            | 50 <sup>3</sup> / <sub>8</sub> " × 23 <sup>7</sup> / <sub>8</sub> " × 44"                              |
| Net Weight (kg/lbs)                                                                | 116 / 256                                                                                              |
| Nbr of Shelves                                                                     | 2                                                                                                      |
| Shelf Dimensions                                                                   | 30 <sup>3</sup> / <sub>8</sub> " × 11 <sup>7</sup> / <sub>8</sub> "                                    |
|                                                                                    |                                                                                                        |
| Door(s)                                                                            | Sliding, at the back and front                                                                         |
| Door(s) Temperature Range (°C)                                                     | Sliding, at the back and front 2 - 12°C                                                                |
|                                                                                    | -                                                                                                      |
| Temperature Range (°C)                                                             | 2 - 12°C                                                                                               |
| Temperature Range (°C) Ambiant Temperature                                         | 2 - 12°C<br>30°C                                                                                       |
| Temperature Range (°C)  Ambiant Temperature  Ambiant Humidity                      | 2 - 12°C<br>30°C<br>55%                                                                                |
| Temperature Range (°C) Ambiant Temperature Ambiant Humidity Refrigerant (CFC-Free) | 2 - 12°C<br>30°C<br>55%<br>R290                                                                        |