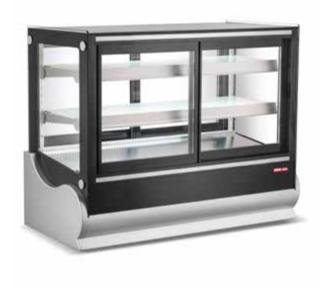

## SQUARE SELF-SERVE REFRIGERATED COUNTERTOP DISPLAY CASE

Ideal for restaurants, cafés, and bakeries

## **FEATURES**

Double tempered glass on all 4 sides

Internal LED lighting

2 adjustable glass shelves

Digital temperature control & LED display

Front and back self serve doors

Automatic defrost and ventilated cooling system

Stainless steel & Black plastic interior

## **SPECIFICATIONS**

| Capacity (Cu. ft)                                                                  | 9                                                                                                      |
|------------------------------------------------------------------------------------|--------------------------------------------------------------------------------------------------------|
| Capacity (Liters)                                                                  | 255 L                                                                                                  |
| Exterior Dimensions (in)                                                           | 47 <sup>3</sup> / <sub>4</sub> " × 20 <sup>3</sup> / <sub>4</sub> " × 37 <sup>3</sup> / <sub>4</sub> " |
| Interior Dimensions (in)                                                           | 43 <sup>1</sup> / <sub>2</sub> " × 16 <sup>1</sup> / <sub>4</sub> " × 22"                              |
| Package Dimensions (in)                                                            | 50 <sup>3</sup> / <sub>8</sub> " × 23 <sup>7</sup> / <sub>8</sub> " × 44"                              |
| Net Weight (kg/lbs)                                                                | 116 / 256                                                                                              |
| Nbr of Shelves                                                                     | 2                                                                                                      |
| Shelf Dimensions                                                                   | 30 <sup>3</sup> / <sub>8</sub> " × 11 <sup>7</sup> / <sub>8</sub> "                                    |
|                                                                                    |                                                                                                        |
| Door(s)                                                                            | Sliding, at the back and front                                                                         |
| Door(s) Temperature Range (°C)                                                     | Sliding, at the back and front 2 - 12°C                                                                |
|                                                                                    | -                                                                                                      |
| Temperature Range (°C)                                                             | 2 - 12°C                                                                                               |
| Temperature Range (°C) Ambiant Temperature                                         | 2 - 12°C<br>30°C                                                                                       |
| Temperature Range (°C)  Ambiant Temperature  Ambiant Humidity                      | 2 - 12°C<br>30°C<br>55%                                                                                |
| Temperature Range (°C) Ambiant Temperature Ambiant Humidity Refrigerant (CFC-Free) | 2 - 12°C<br>30°C<br>55%<br>R290                                                                        |