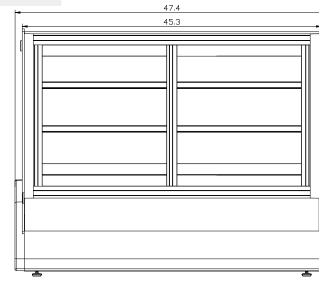

## **SPECIFICATIONS**

| Capacity (Cu. ft)                                                                  | 9                                                                                                      |
|------------------------------------------------------------------------------------|--------------------------------------------------------------------------------------------------------|
| Capacity (Liters)                                                                  | 255 L                                                                                                  |
| Exterior Dimensions (in)                                                           | 47 <sup>3</sup> / <sub>4</sub> " × 20 <sup>3</sup> / <sub>4</sub> " × 37 <sup>3</sup> / <sub>4</sub> " |
| Interior Dimensions (in)                                                           | 43 <sup>1</sup> / <sub>2</sub> " × 16 <sup>1</sup> / <sub>4</sub> " × 22"                              |
| Package Dimensions (in)                                                            | 50 <sup>3</sup> / <sub>8</sub> " × 23 <sup>7</sup> / <sub>8</sub> " × 44"                              |
| Net Weight (kg/lbs)                                                                | 116 / 256                                                                                              |
| Nbr of Shelves                                                                     | 2                                                                                                      |
| Shelf Dimensions                                                                   | 30 <sup>3</sup> / <sub>8</sub> " × 11 <sup>7</sup> / <sub>8</sub> "                                    |
|                                                                                    |                                                                                                        |
| Door(s)                                                                            | Sliding, at the back and front                                                                         |
| Door(s) Temperature Range (°C)                                                     | Sliding, at the back and front 2 - 12°C                                                                |
|                                                                                    | -                                                                                                      |
| Temperature Range (°C)                                                             | 2 - 12°C                                                                                               |
| Temperature Range (°C) Ambiant Temperature                                         | 2 - 12°C<br>30°C                                                                                       |
| Temperature Range (°C)  Ambiant Temperature  Ambiant Humidity                      | 2 - 12°C<br>30°C<br>55%                                                                                |
| Temperature Range (°C) Ambiant Temperature Ambiant Humidity Refrigerant (CFC-Free) | 2 - 12°C<br>30°C<br>55%<br>R290                                                                        |