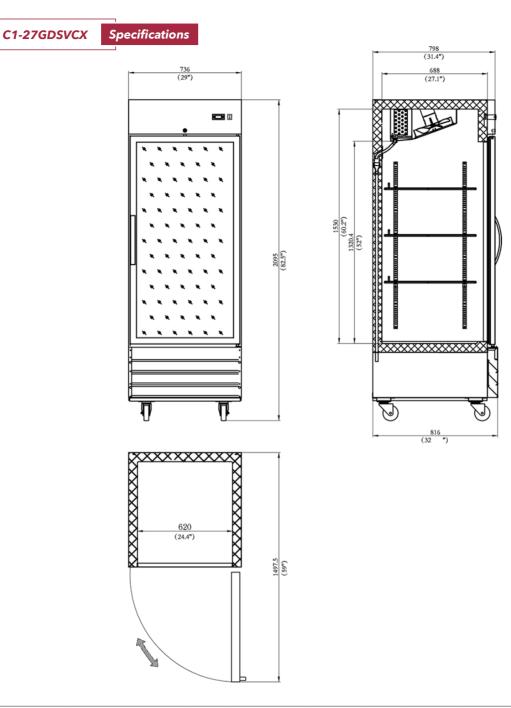

## Warranty:

• Two year parts and labour; Five years on compressor. For full warranty details visit https:// www.efifoodequip.com/warranty-info.php

EQUIPMENT FOR THE FOODSERVICE INDUSTRY

| Model       | Doors | Shelves | Dimension<br>(mm)<br>(inch) |      |      | HP  | Voltage  | Amps | Capacity<br>(L)<br>(Cu Ft.) | Net Weight<br>(KG)<br>(LBS) | Temperature<br>Range | NEMA<br>Config. |
|-------------|-------|---------|-----------------------------|------|------|-----|----------|------|-----------------------------|-----------------------------|----------------------|-----------------|
|             |       |         | L                           | D    | Н    |     |          |      | (Curt.)                     | (LD3)                       |                      |                 |
| C1-27GDSVCX | 1     | 3 -     | 736                         | 688  | 2095 | 1/3 | 115/60/1 | 3.6  | 651                         | 128                         | 0.5 ~ 5°C            | 5-15P 🕕         |
|             |       |         | 29                          | 27.1 | 82.5 |     |          |      | 23                          | 282                         | 33 ~ 41°F            |                 |