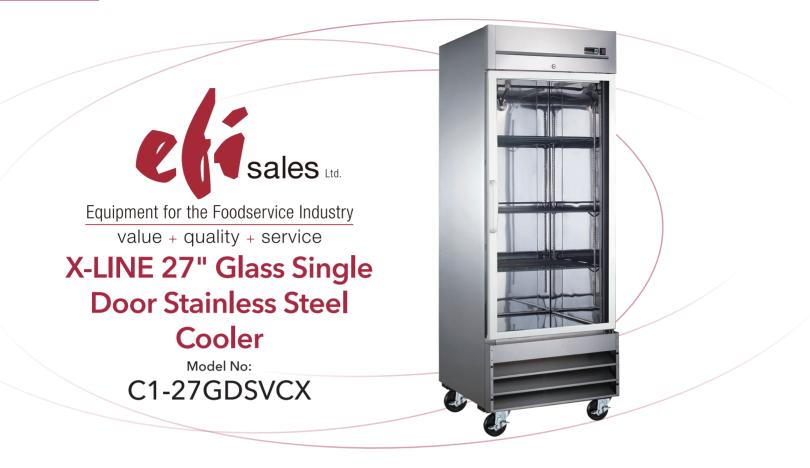

## Features:

- Single swing glass door with right hinge
- Evaporator fan motor that stops when door is open to conserve energy
- Removable gasket that is easy to clean and replace
- Adjustable/removable plastic coated wire shelves

- Shelves can be set-up to hold standard full size hotel pans

- Bottom-mounted cooling unit is easy to remove and clean
- Outstanding temperature preservation reduces energy consumption via foamed-in

polyurethane cell insulation

- Auto evaporation of defrosting water
- Round corner design for inner bottom shelf to facilitate easy cleaning
- Cold air circulation via fan for temperature balance
- Refrigeration unit holds 33°F to 41°F (-0°C to 5°C)