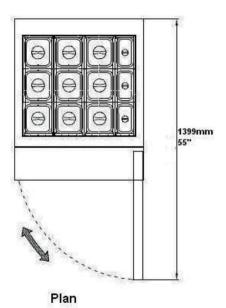

## CMDR1-27VCX Specifications

| Model       | Doors | Shelves | Dimension<br>(mm)<br>(inch) |     |      | HP  | Voltage  | Amps | Capacity<br>(L)<br>(Cu Ft.) | Net Weight<br>(KG)<br>(LBS) | NEMA Config. |
|-------------|-------|---------|-----------------------------|-----|------|-----|----------|------|-----------------------------|-----------------------------|--------------|
|             |       |         | L                           | D   | Н    |     |          |      | (Curt.)                     | (LD3)                       |              |
| CMDR1-27VCX | 1     | 1 -     | 698                         | 864 | 1166 | 2/5 | 115/60/1 | 3.6  | 160                         | 89.8                        | 5-15P (i)    |
|             |       |         | 27.5                        | 34  | 45.9 |     |          |      | 5.7                         | 198                         |              |