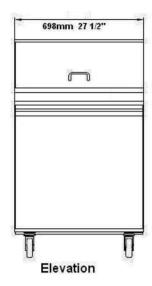

## CMDR1-27VCX Specifications

| Model       | Doors | Shelves | Dimension<br>(mm)<br>(inch) |     |      | HP  | Voltage  | Amps | Capacity<br>(L)<br>(Cu Ft.) | Net Weight<br>(KG)<br>(LBS) | NEMA Config. |
|-------------|-------|---------|-----------------------------|-----|------|-----|----------|------|-----------------------------|-----------------------------|--------------|
|             |       |         | L                           | D   | Н    |     |          |      | (Curt.)                     | (LD3)                       |              |
| CMDR1-27VCX | 1     | 1 -     | 698                         | 864 | 1166 | 2/5 | 115/60/1 | 3.6  | 160                         | 89.8                        | 5-15P (i)    |
|             |       |         | 27.5                        | 34  | 45.9 |     |          |      | 5.7                         | 198                         |              |