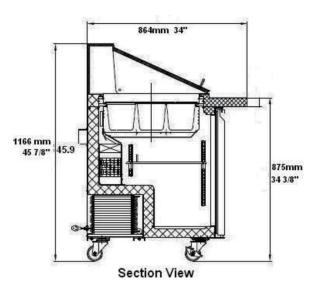

## CMDR1-27VCX Specifications

| Model       | Doors | Shelves | Dimension<br>(mm)<br>(inch) |     |      | HP  | Voltage  | Amps | Capacity<br>(L)<br>(Cu Ft.) | Net Weight<br>(KG)<br>(LBS) | NEMA Config. |
|-------------|-------|---------|-----------------------------|-----|------|-----|----------|------|-----------------------------|-----------------------------|--------------|
|             |       |         | L                           | D   | Н    |     |          |      | (Curt.)                     | (LD3)                       |              |
| CMDR1-27VCX | 1     | 1 -     | 698                         | 864 | 1166 | 2/5 | 115/60/1 | 3.6  | 160                         | 89.8                        | 5-15P (i)    |
|             |       |         | 27.5                        | 34  | 45.9 |     |          |      | 5.7                         | 198                         |              |