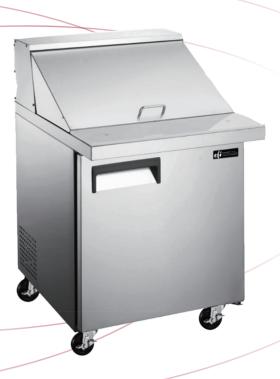

## X-LINE Mega Top Prep Tables

CMDR1-27VCX

CMDR1-27VCX

**Features** 

## Features:

- Stainless steel interior and exterior
- Round corner design for inner bottom board
- Polyethylene cutting board
- Self-closing swing door w/90°stay open feature
- Recessed handles
- Removable gasket that is easy to clean and replace
- Adjustable/removable plastic coated wire shelves
- Enclosed condiment section
- R290 refrigeration system holds 33°F to 41°F (0.5°C to 5°C)
- Insulated lid on prep units helps to maintain food freshness

- Casters for easy movement
- Adjustable temperature set point and defrost frequency
- Error codes to diagnose service issues
- Condenser access at rear of unit, slides out for easy maintenance