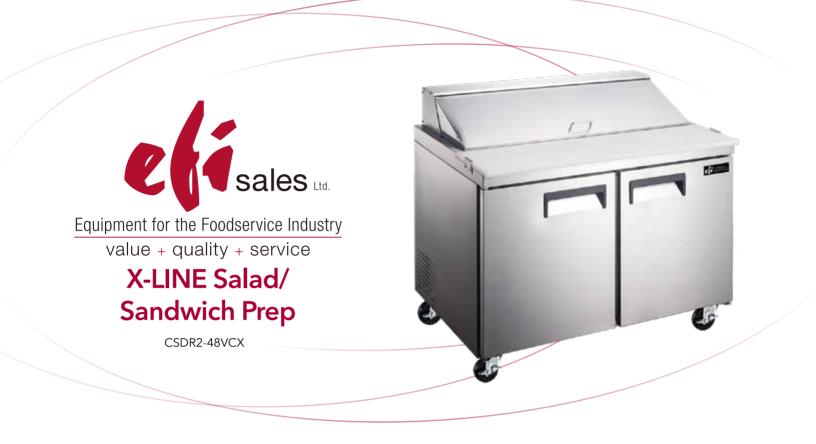

## Features:

- Stainless steel interior and exterior
- Round corner design for inner bottom board
- Polyethylene cutting board
- Self-closing swing door w/90°stay open feature
- Recessed handles
- Removable gasket that is easy to clean and replace
- Adjustable/removable plastic coated wire shelves
- Enclosed condiment section
- R290 refrigeration system holds 33°F to 41°F (0.5°C to 5°C)
- Insulated lid on prep units helps to maintain food freshness

- Casters for easy movement
- Adjustable temperature set point and defrost frequency
- Error codes to diagnose service issues
- Condenser access at rear of unit, slides out for easy maintenance

## Warranty:

• Two year parts and labour; Five years on compressor. For full warranty details visit https:// www.efifoodequip.com/warranty-info.php

| Model       | Doors | Shelves | Dimension<br>(mm)<br>(inch) |      |      | HP  | Voltage  | Amps | Capacity<br>(L)<br>(Cu Ft.) | Net Weight<br>(KG)<br>(LBS) | NEMA Config. |
|-------------|-------|---------|-----------------------------|------|------|-----|----------|------|-----------------------------|-----------------------------|--------------|
|             |       |         | L                           | D    | Н    |     |          |      | (Curt.)                     | (200)                       |              |
| CSDR2-48VCX | 2     | 2       | 1188                        | 750  | 1075 | 2/5 | 115/60/1 | 4.56 | 269                         | 123                         | 5-15P 🛈      |
|             |       |         | 46.8                        | 29.5 | 42.3 |     |          |      | 9.5                         | 271                         |              |