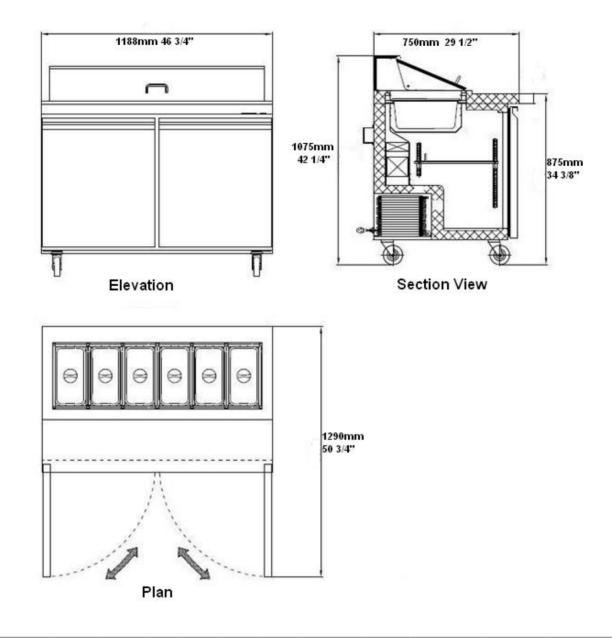

## Warranty:

• Two year parts and labour; Five years on compressor. For full warranty details visit https:// www.efifoodequip.com/warranty-info.php

| Model       | Doors | Shelves | Dimension<br>(mm)<br>(inch) |      |      | HP  | Voltage  | Amps | Capacity<br>(L)<br>(Cu Ft.) | Net Weight<br>(KG)<br>(LBS) | NEMA Config. |
|-------------|-------|---------|-----------------------------|------|------|-----|----------|------|-----------------------------|-----------------------------|--------------|
|             |       |         | L                           | D    | Н    |     |          |      | (Curt.)                     | (200)                       |              |
| CSDR2-48VCX | 2     | 2       | 1188                        | 750  | 1075 | 2/5 | 115/60/1 | 4.56 | 269                         | 123                         | 5-15P 🛈      |
|             |       |         | 46.8                        | 29.5 | 42.3 |     |          |      | 9.5                         | 271                         |              |