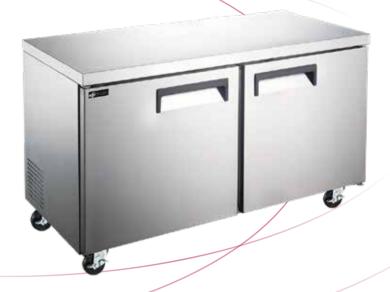

## X-LINE Undercounter Refrigeration

CUDR2-60VCX

CUDR2-60VCX

Features

## Features:

- Stainless steel interior and exterior, aluminum back
- Rounded corner design inside the cabinet for easy cleaning
- Self-closing swing door w/90°stay open feature
- Heavy duty recessed pull handles
- Adjustable/removable plastic coated wire shelves
- R290 refrigeration system holds 33°F to 41°F (0.5°C to 5°C)
- Electronic control system makes it easy to adjust temperature set point and defrost frequency

- Casters with brakes for easy movement
- Easy to access condenser coil for cleaning and service