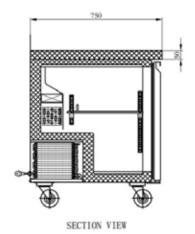

## Warranty:

• Two year parts and labour; Five years on compressor. For full warranty details visit https://www.efifoodequip.com/warranty-info.php

Specifications

| Model           | Refrigerant | Doors | Shelves |      | Dimension<br>(mm)<br>(inch) |      |       | Voltage | Amps | Capacity<br>(L) | Net<br>Weight<br>(KG) | Temperature<br>Range |
|-----------------|-------------|-------|---------|------|-----------------------------|------|-------|---------|------|-----------------|-----------------------|----------------------|
|                 |             |       |         | L    | D                           | Н    |       |         |      | (Cu Ft.)        | (LBS)                 | nange                |
| CUDR2-<br>60VCX | R290        | 2     | 2 -     | 1529 | 750                         | 868  | — 1/3 | 115/60  | 2.9  | 428             | 104                   | 33 ~ 41°F            |
|                 |             |       |         | 60.2 | 29.5                        | 34.1 | — 1/3 |         |      | 15              | 229                   | 0.5 ~ -5°C           |