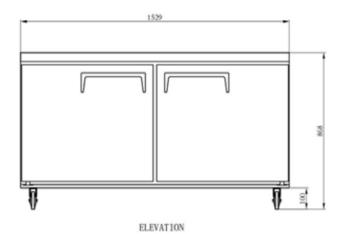

## Warranty:

• Two year parts and labour; Five years on compressor. For full warranty details visit https://www.efifoodequip.com/warranty-info.php

Specifications

| Model           | Refrigerant | Doors | Shelves |      | Dimension<br>(mm)<br>(inch) |      |       | Voltage | Amps | Capacity<br>(L) | Net<br>Weight<br>(KG) | Temperature<br>Range |
|-----------------|-------------|-------|---------|------|-----------------------------|------|-------|---------|------|-----------------|-----------------------|----------------------|
|                 |             |       |         | L    | D                           | Н    |       |         |      | (Cu Ft.)        | (LBS)                 | nange                |
| CUDR2-<br>60VCX | R290        | 2     | 2 -     | 1529 | 750                         | 868  | — 1/3 | 115/60  | 2.9  | 428             | 104                   | 33 ~ 41°F            |
|                 |             |       |         | 60.2 | 29.5                        | 34.1 | — 1/3 |         |      | 15              | 229                   | 0.5 ~ -5°C           |