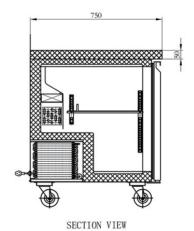

## Warranty:

 Two year parts and labour; Five years on compressor. For full warranty details visit https:// www.efifoodeguip.com/warranty-info.php

| Model           | Refrigerant | Doors | Shelves _ | Dimension<br>(mm)<br>(inch) |      |      | HP           | Voltage | Amps | Capacity<br>(L) | Net<br>Weight<br>(KG) | Temperature<br>Range |
|-----------------|-------------|-------|-----------|-----------------------------|------|------|--------------|---------|------|-----------------|-----------------------|----------------------|
|                 |             |       |           | W                           | D    | Н    |              |         |      | (Cu Ft.)        | (LBS)                 | 3.                   |
| FUDR2-<br>60VCX | R290        | 2     | 2 -       | 1529                        | 750  | 868  | - 2/3        | 115/60  | 5    | 428             | 104                   | -8 ~ -1°F            |
|                 |             |       |           | 60.2                        | 29.5 | 34.1 | — <i>2/3</i> |         |      | 15              | 229                   | -22 ~ -18°C          |