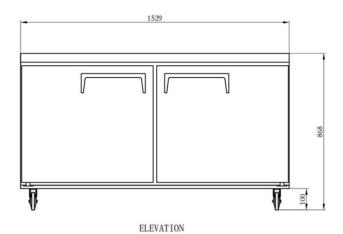

## Warranty:

 Two year parts and labour; Five years on compressor. For full warranty details visit https:// www.efifoodeguip.com/warranty-info.php

| Model           | Refrigerant | Doors | Shelves _ | Dimension<br>(mm)<br>(inch) |      |      | HP           | Voltage | Amps | Capacity<br>(L) | Net<br>Weight<br>(KG) | Temperature<br>Range |
|-----------------|-------------|-------|-----------|-----------------------------|------|------|--------------|---------|------|-----------------|-----------------------|----------------------|
|                 |             |       |           | W                           | D    | Н    |              |         |      | (Cu Ft.)        | (LBS)                 | 3.                   |
| FUDR2-<br>60VCX | R290        | 2     | 2 -       | 1529                        | 750  | 868  | - 2/3        | 115/60  | 5    | 428             | 104                   | -8 ~ -1°F            |
|                 |             |       |           | 60.2                        | 29.5 | 34.1 | — <i>2/3</i> |         |      | 15              | 229                   | -22 ~ -18°C          |