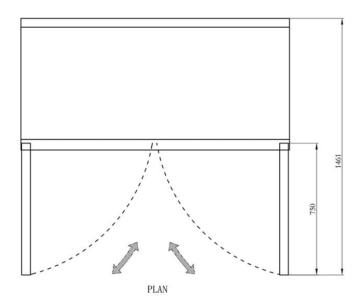

## Warranty:

 Two year parts and labour; Five years on compressor. For full warranty details visit https:// www.efifoodeguip.com/warranty-info.php

| Model           | Refrigerant | Doors | Shelves _ | Dimension<br>(mm)<br>(inch) |      |      | HP           | Voltage | Amps | Capacity<br>(L) | Net<br>Weight<br>(KG) | Temperature<br>Range |
|-----------------|-------------|-------|-----------|-----------------------------|------|------|--------------|---------|------|-----------------|-----------------------|----------------------|
|                 |             |       |           | W                           | D    | Н    |              |         |      | (Cu Ft.)        | (LBS)                 | 3.                   |
| FUDR2-<br>60VCX | R290        | 2     | 2 -       | 1529                        | 750  | 868  | - 2/3        | 115/60  | 5    | 428             | 104                   | -8 ~ -1°F            |
|                 |             |       |           | 60.2                        | 29.5 | 34.1 | — <i>2/3</i> |         |      | 15              | 229                   | -22 ~ -18°C          |