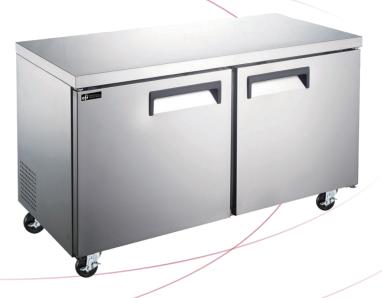

## X-LINE 60" Undercounter Solid Door Freezer

Model No:

FUDR2-60VCX

FUDR2-60VCX

Features

## Features:

- Stainless steel interior and exterior, aluminum back
- Rounded corner design inside the cabinet for easy cleaning
- Self-closing swing door w/90°stay open feature
- Heavy duty recessed pull handles
- Adjustable/removable plastic coated wire shelves
- R290 refrigeration system holds -8°F to 0°F (-22°C to -18°C)
- Electronic control system makes it easy to adjust temperature set point and defrost frequency