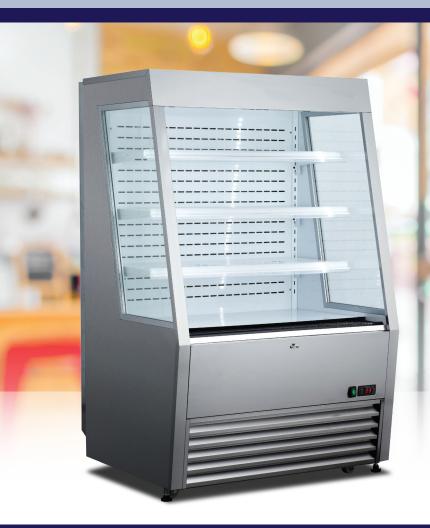

# 36-INCH STAINLESS STEEL REFRIGERATED DISPLAY CASE

Item: 44439 Model:RS-CN-0390-L

## Keep your products cool and fresh all day long!

Illuminate your products with this 36" wide open refrigerated floor display case. Watch your products come to life in front of your customers with brilliant LED lighting and convenient pull-down curtain to ensure product freshness. This unit includes a digital temperature controller to customize all your settings! Bring this refrigerated floor display case to your convenience store, deli, bakery, restaurant, and start showcasing your products the right way to increase impulse sales!

#### Features:

- · Heavy-duty stainless steel body
- Brilliant Internal LED lighting at 2 front sides
- Digital temperature controller and display
- 4 Castors with 2 brakes
- Double tempered glass
- Features a durable night curtain
- · Ventilated cooling system
- Automatic defrost
- · Filter mesh in front of base
- · Adjustable shelves