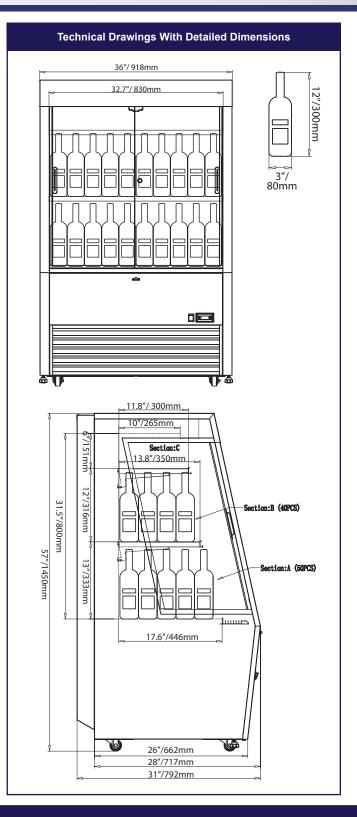

| TECHNICAL SPECIFICATIONS      |                                      |
|-------------------------------|--------------------------------------|
| ITEM NUMBER                   | 44439                                |
| MODEL                         | RS-CN-0390-L                         |
| CAPACITY                      | 390L/ 13.77 cu.ft.                   |
| COMPRESSOR POWER              | 3/4 HP                               |
| RATED CURRENT (AMPS)          | 11.6                                 |
| REFRIGERANT                   | R290                                 |
| TEMPERATURE RANGE             | 2 - 10°C /35 - 50°F                  |
| ELECTRICAL HEATING<br>ELEMENT | 450w                                 |
| LAMP POWER (W)                | 5.8W                                 |
| NO. OF SHELVES                | 4                                    |
| ELECTRICAL                    | 110V/60Hz/1Ph                        |
| NET DIMENSIONS (WDH)          | 36" x 31" x 57"/ 918 x 792 x 1450 mm |
| GROSS DIMENSIONS              | 39" x 36" x 63"/ 991 x 914 x 1600 mm |
| NEW WEIGHT                    | 303 lb/ 137.5 kgs                    |
| GROSS WEIGHT                  | 352.7 lb/ 160 kgs                    |