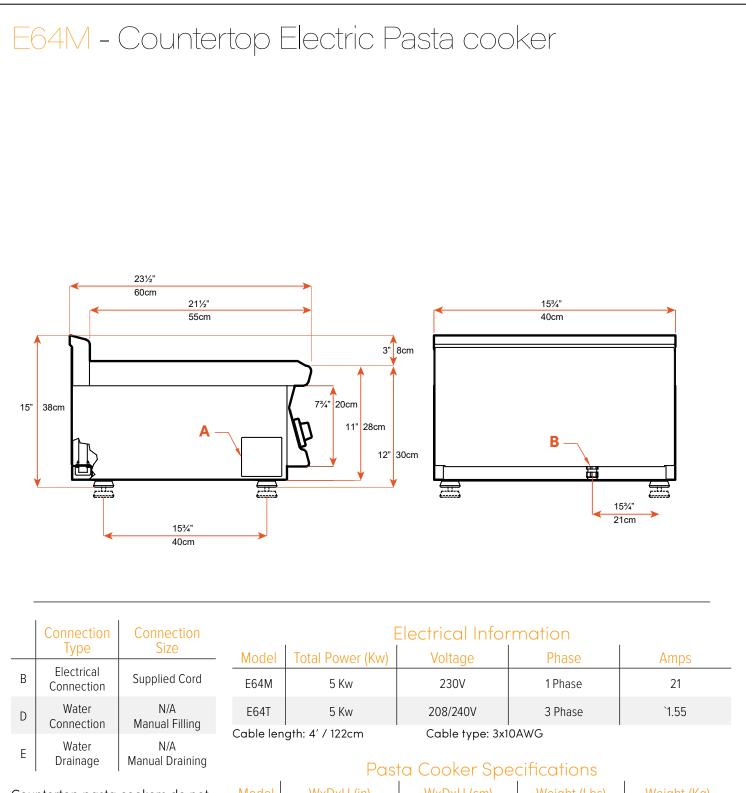

## SPECIFICATIONS: E64M PASTA COOKER

4.5 Gal 17 L

**Construction** - Fabricated using Stainless Steel with a Scotch-Brite Satin polish Finish, incorporating 1.2mm thick worktop, rounded edges, chrome details and rear splash back.

Pasta baskets not included

Countertop pasta cookers do not use a water connection for filling or draining. They must be filled with a hose or alternative water source, and may be drained with a spigot attached to the front drain hole.

| Model                   | WXDXH (IN) |  |            | WXDXH (CM)  |  |            |    | weight (Lbs) |              | weight (Kg) |             |
|-------------------------|------------|--|------------|-------------|--|------------|----|--------------|--------------|-------------|-------------|
| E64M                    | 15¾ 23½    |  | 15         | 40 60       |  | 3          | 8  | 54           |              | 24          |             |
| Shipping Specifications |            |  |            |             |  |            |    |              |              |             |             |
| Model                   | Packaging  |  | WxDxH (in) |             |  | WxDxH (cm) |    |              | Weight (Lbs) |             | Weight (Kg) |
| E64M                    | A Pallet   |  | 243⁄4      | 243⁄4 193⁄4 |  | 63         | 63 | 50           | 60           |             | 27          |
|                         |            |  | •          |             |  | •          |    |              | •            |             |             |