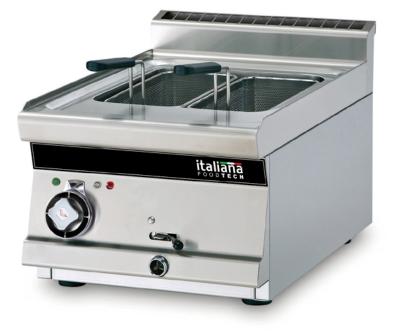

## SPECIFICATIONS: E64M PASTA COOKER

4.5 Gal 17 L

**Construction** - Fabricated using Stainless Steel with a Scotch-Brite Satin polish Finish, incorporating 1.2mm thick worktop, rounded edges, chrome details and rear splash back.

**Model** - Compact model fits onto a counter top, saving valuable floor space in a small kitchen.

Makes a great dedicated pasta cooker for cooking gluten free pastas without risk of cross contamination.

Uses standard sized pasta baskets

The Italiana FoodTech counter top pasta cookers are the perfect solution for restaurants looking to add gluten free pasta options to their menu without risk of cross contamination. With no need for a water connection, a counter top pasta cooker can be set up anywhere, making them ideal for a restaurant with limited space.