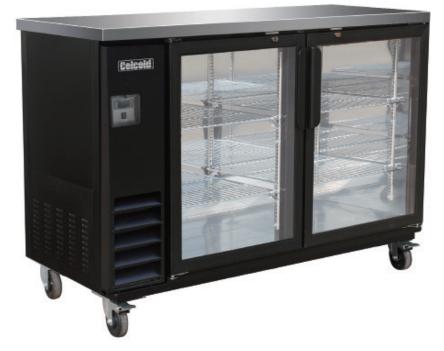

## **CBB60G** GLASS DOOR BACK BAR REFRIGERATOR

Top is 1.5" thick solid foamed stainless steel.

24" depth conserves important workspace.

Standard with interior top ventilated s/s duct to allow for even temperature across all doors.

Exterior cabinet construction consists of black powder coated steel front and sides.

All products are pressurized with environmentally friendly and more efficient Hydrocarbon gas

Each door is equipped with locks and magnetic gaskets that are removable for cleaning.

Interior LED lighting and bright stainless steel interior.

Tested to NSF Standard 7 requirements for food storage.

Easy to mount plate casters (two lockable) are standard with all units. Optional larger 5.75" casters available.