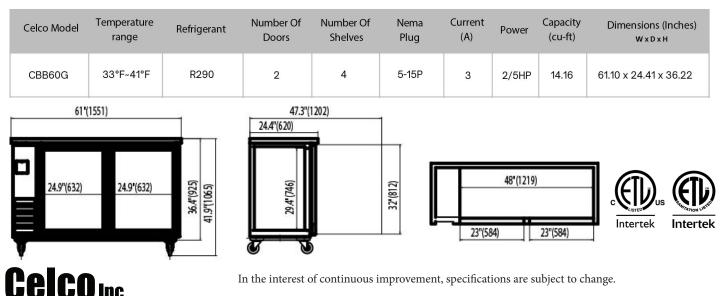

## **CBB60G** GLASS DOOR BACK BAR REFRIGERATOR

Top is 1.5" thick solid foamed stainless steel.

24" depth conserves important workspace.

Standard with interior top ventilated s/s duct to allow for even temperature across all doors.