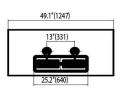

| Celco Model | Temperature<br>range | Refrigerant | Number Of<br>Doors | Number Of<br>Shelves | Nema<br>Plug | Current<br>(A) | Power | Capacity<br>(cu-ft) | Dimensions (Inches)   |
|-------------|----------------------|-------------|--------------------|----------------------|--------------|----------------|-------|---------------------|-----------------------|
| CBD48-2     | 33°F~41°F            | R290        | 2                  | N/A                  | 5-15P        | 3              | 2/5HP | 10.45               | 49.13 x 24.41 x 50.98 |