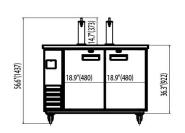

| Celco Model | Temperature<br>range | Refrigerant | Number Of<br>Doors | Number Of<br>Shelves | Nema<br>Plug | Current<br>(A) | Power | Capacity<br>(cu-ft) | Dimensions (Inches)   |
|-------------|----------------------|-------------|--------------------|----------------------|--------------|----------------|-------|---------------------|-----------------------|
| CBD48-2     | 33°F~41°F            | R290        | 2                  | N/A                  | 5-15P        | 3              | 2/5HP | 10.45               | 49.13 x 24.41 x 50.98 |