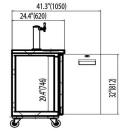

| Celco Model | Temperature<br>range | Refrigerant | Number Of<br>Doors | Number Of<br>Shelves | Nema<br>Plug | Current<br>(A) | Power | Capacity<br>(cu-ft) | Dimensions (Inches)   |
|-------------|----------------------|-------------|--------------------|----------------------|--------------|----------------|-------|---------------------|-----------------------|
| CBD48-2     | 33°F~41°F            | R290        | 2                  | N/A                  | 5-15P        | 3              | 2/5HP | 10.45               | 49.13 x 24.41 x 50.98 |