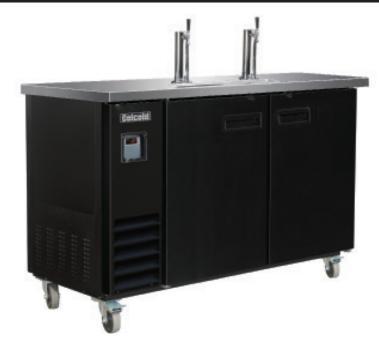

## CBD48-2 DIRECT DRAW BEER COOLER

Top is 1.5" thick solid foamed stainless steel.

Electronic thermostat with digital LED display for accurate control located behind front access panel.

Self-contained capillary tube system using environmentally friendly CFC free refrigerant (R290). Front breathing.

Front accessible condensing unit for easy Cleaning and maintenance.

High-grade reinforced stainless steel coved corner floor.

External drain mount.

Easy to mount 3.25" casters (two lockable) are standard with all units.

Mounted 4-way air distributor.

Interior LED lighting.

Bright mirror finish stainless steel interior.

24" depth conserves important work space

Each door is equipped with locks and magnetic gaskets that are removable for cleaning.

Exterior cabinet construction consists of black powder coated steel/ front and sides.

Tested to NSF Standard 7 requirements for food storage.

Standard with full two-year parts and labour warranties and a five-year compressor warranty.