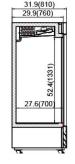

| Celco Model | Temperature range | Refrigerant | Number Of<br>Doors | Number Of<br>Shelves | Nema<br>Plug | Current<br>(A) | Power   | Capacity<br>(cu-ft) | Dimensions (Inches)   |
|-------------|-------------------|-------------|--------------------|----------------------|--------------|----------------|---------|---------------------|-----------------------|
| CF72GDM     | -10°F~10°F        | R290        | 3                  | 12                   | L14-20P      | 9              | 1-1/4HP | 72                  | 80.98 x 31.89 x 81.50 |