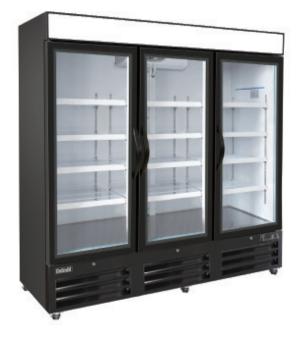

## **CF72GDM**GLASS DOOR REACH-IN FREEZER

Electronic thermostat with external digital LED display for accurate control and easy reading.

Interior cabinet is bright white aluminum liner with full stainless steel floor with coved corners.

Three adjustable, heavy-duty epoxy-coated wire shelves.

Self-contained capillary tube system using environmentally friendly CFC-free refrigerant.

Exterior cabinet construction consists of full stainless steel front and sides.

Condensate heating element built into the condensate pan for efficient evaporation of excess water.

Bottom-mounted compressor for more efficient operation in the coolest area of the kitchen.

Self-closing lockable doors.

Magnetic door gasket is removable and replaceable without tools.

Field reversible, lockable door with foamed-in-place recessed handle.

Larger fan motor and blades for more efficient air flow ensuring faster recovery times.

Unit holds full size sheet pans front to back.

Easy-to-mount casters (two lockable) are standard with all units.

All products are pressurized with environmentally friendly and more efficient Hydrocarbon gas

Front-accessible, bottom-mounted condensing unit is mounted on a slide-out rack for easy maintenance.

Tested to NSF Standard 7 requirements for food storage

Full three-year parts and labour warranty and a five-year compressor warranty.