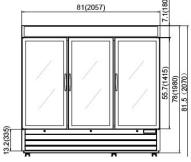

| Celco Model | Temperature range | Refrigerant | Number Of<br>Doors | Number Of<br>Shelves | Nema<br>Plug | Current<br>(A) | Power   | Capacity<br>(cu-ft) | Dimensions (Inches)   |
|-------------|-------------------|-------------|--------------------|----------------------|--------------|----------------|---------|---------------------|-----------------------|
| CF72GDM     | -10°F~10°F        | R290        | 3                  | 12                   | L14-20P      | 9              | 1-1/4HP | 72                  | 80.98 x 31.89 x 81.50 |