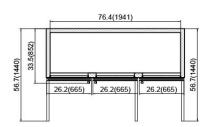

| Celco Model | Temperature range | Refrigerant | Number Of<br>Doors | Number Of<br>Shelves | Nema<br>Plug | Current<br>(A) | Power   | Capacity<br>(cu-ft) | Dimensions (Inches)   |
|-------------|-------------------|-------------|--------------------|----------------------|--------------|----------------|---------|---------------------|-----------------------|
| CF72GDM     | -10°F~10°F        | R290        | 3                  | 12                   | L14-20P      | 9              | 1-1/4HP | 72                  | 80.98 x 31.89 x 81.50 |